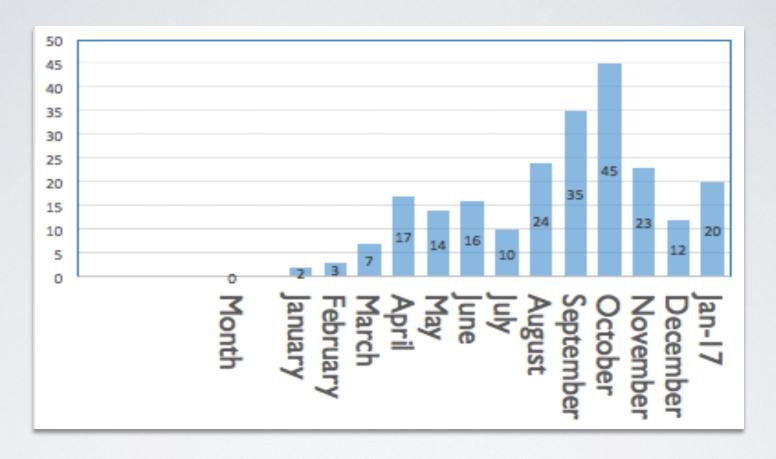

# 2016 Outreach Summary

- 207 total events attended for 2016
- 20 events booked for January, 2017