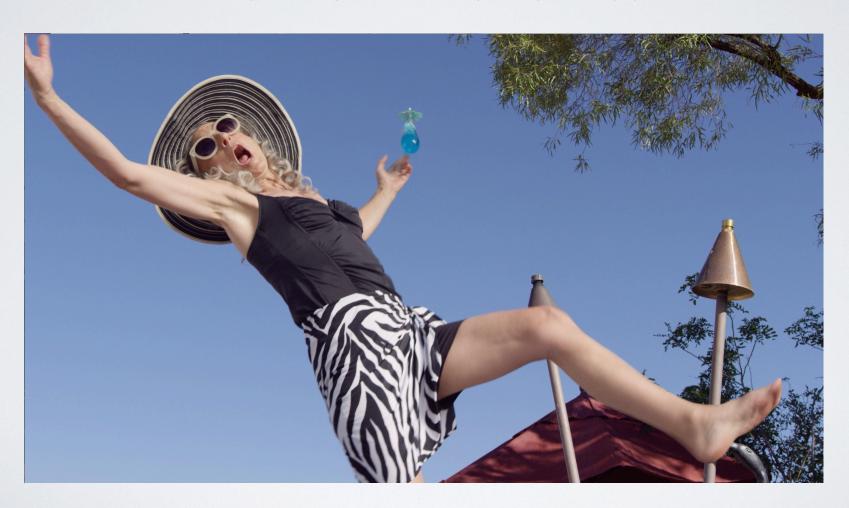

"Slip and Fall" – a 50ish woman who needs back surgery resulting from a slip by the pool.

Uninsured back surgery \$23,724\*

\*Source: http://www.toyourhealth.com/mpacms/tyh/article.php?id=1447

"New Enrollment Dates"