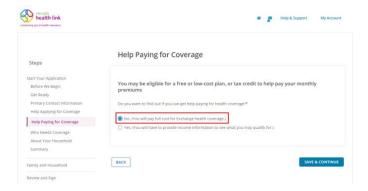

# 2. Important Steps for your Dental Coverage Application

Your Dental Coverage Application on the Nevada Health Link SBE Platform will ask if you need any help paying for your dental coverage, in the "Help Paying for Coverage" section. Please select option "No."