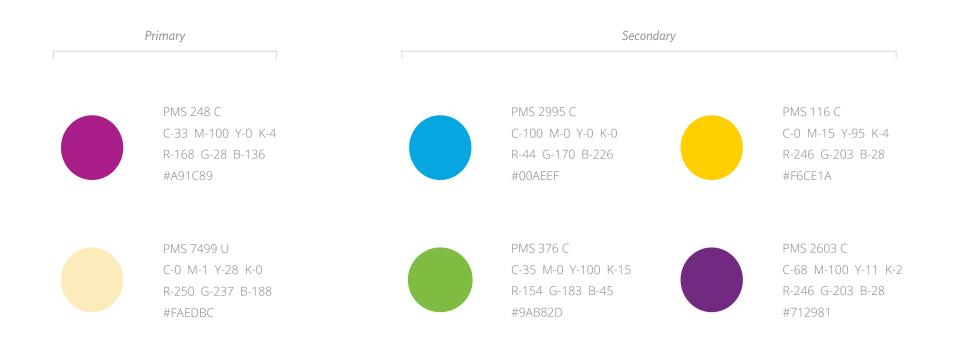

# Campaign Colors

Nevada Health Link's campaign palette does not stray from the original brand colors. 3 new colors: Pantone 248 C, 7499 U, 2603 C have been added to expand on the existing hues and new classifications have been given to colors below: